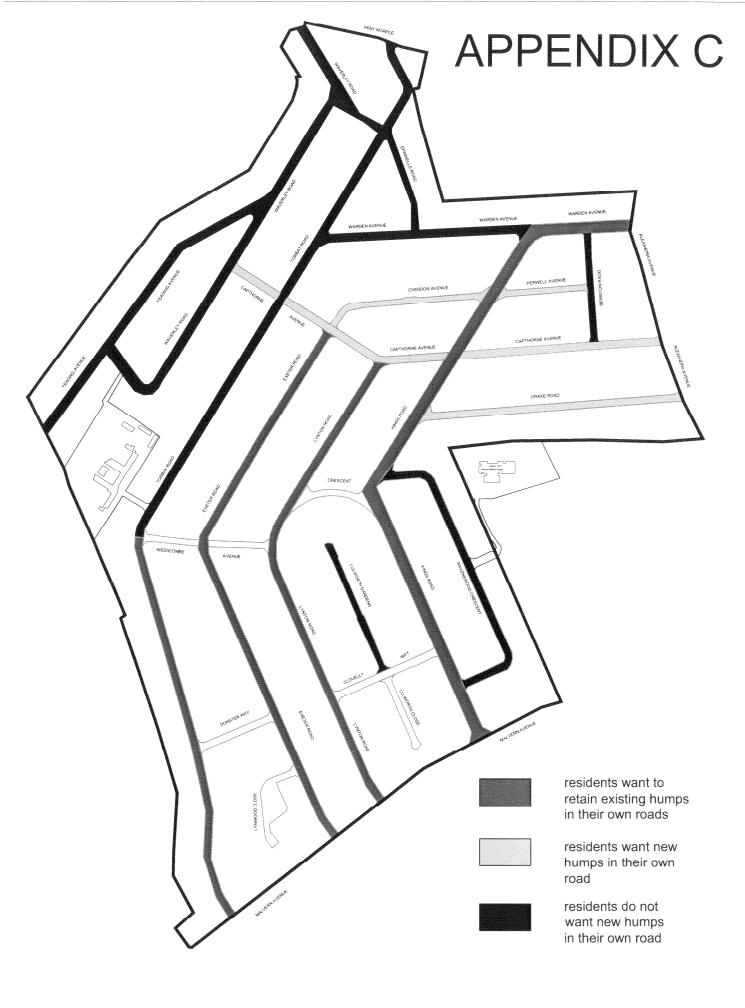

| 5            | τ                 | 10         | က           | 23           | 2                | 6            | 4            | 10                    | +             | 17         | 4           | 7            | 14           |           | 15           | 209     |             | 32.5                          |
|        | Roads                                       |                                       | Berriton Rd. | Capthorne<br>Ave. | Drake Rd. | Dunster Way | Exeter Rd. | Kings Rd. | Lulworth CI. | Lulworth<br>Gdns. | Lynton Rd. | Lynwood CI. | Malvern Ave. | Newquay<br>Cres. | Ovesdon Ave. | Perwell Ave. | Ravens- wood<br>Cres. | Spinnells Rd. | Torbay Rd. | Warden Ave. | Waverley Rd. | Yeading Ave. | Sub-total | Outside zone | Total   | Grand Total | Percentage                    |





WHERE RESIDENTS WANTED HUMPS IN THE 20mph ZONE.