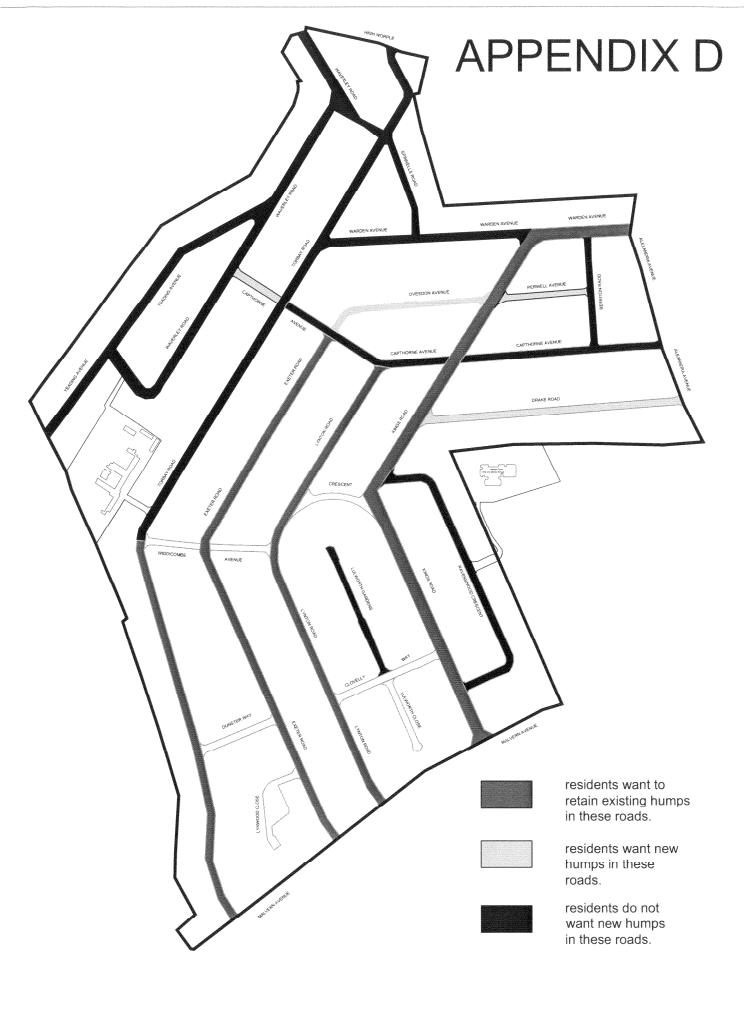

| 5            | τ                 | 10         | က           | 23           | 2                | 6            | 4            | 10                    | +             | 17         | 4           | 7            | 14           |           | 15           | 209     |             | 32.5                          |
|        | Roads                                       |                                       | Berriton Rd. | Capthorne<br>Ave. | Drake Rd. | Dunster Way | Exeter Rd. | Kings Rd. | Lulworth CI. | Lulworth<br>Gdns. | Lynton Rd. | Lynwood CI. | Malvern Ave. | Newquay<br>Cres. | Ovesdon Ave. | Perwell Ave. | Ravens- wood<br>Cres. | Spinnells Rd. | Torbay Rd. | Warden Ave. | Waverley Rd. | Yeading Ave. | Sub-total | Outside zone | Total   | Grand Total | Percentage                    |





WHERE RESIDENTS WANTED HUMPS IN THE 20mph ZONE.